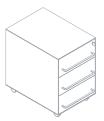

The Basic modular storage system is made in box section sheet metal and finished in epoxy powder paint. The system comprises drawer units, supports and cabinets. Elegant design and sober lines make these cabinets and drawers extremely versatile and permit them to be used in a wide range of compositions. The drawer units come in four variants: three drawers on wheels or feet and one drawer and one drop file unit, again on wheels or feet. All versions can be fitted with handles or with a plain front without handles. The modular units have a fixed base dimension of 80x45 cm but vary in height between 72 cm and 212.5 cm, making a vast range of storage solutions possible, from formal and stylish drawer units to practical, large capacity cupboards. The range also includes structural elements that can be used to support work tops.

#### **DESIGNER**

Centro Progetti Tecno

Chest with 3 drawers 1BA6011: L 15¾ D 22 H 22

Chest with 1 drawer and 1 file drawer 1BA6012: L 15% D 22 H 22

\*Chest with 3 drawers, no handles 1BA6013: L 15¾ D 22 H 22