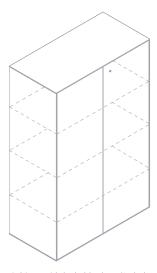

Cabinet with lockable door (1 shelve included) **1BA6070:** L 31½ D17¾ H 28¼ **1BA6075:** L 31½ D17¾ H 39½

Cabinet with lockable door (3 shelves included) 1BA6085: L 31½ D17¾ H 62

Cabinet with lockable door (4 shelves included) 1BA6091: L 31½ D17¾ H 83¾