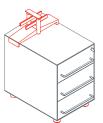

The Basic modular storage system is made in box section sheet metal and finished in epoxy powder paint. The system comprises drawer units, supports and cabinets. Elegant design and sober lines make these cabinets and drawers extremely versatile and permit them to be used in a wide range of compositions. The drawer units come in four variants: three drawers on wheels or feet and one drawer and one drop file unit, again on wheels or feet. All versions can be fitted with handles or with a plain front without handles. The modular units have a fixed base dimension of 80x45 cm but vary in height between 72 cm and 212.5 cm, making a vast range of storage solutions possible, from formal and stylish drawer units to practical, large capacity cupboards. The range also includes structural elements that can be used to support work tops.