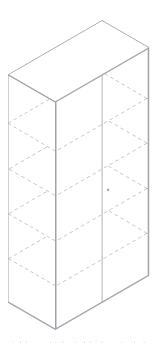

Cabinet with lockable door (1 shelve included) **1BA6070:** L 31½ D17¾ H 28¼ **1BA6075:** L 31½ D17¾ H 39½

Cabinet with lockable door (3 shelves included) 1BA6085: L 31½ D17¾ H 62

Cabinet with lockable door (4 shelves included) 1BA6091: L 31½ D17¾ H 83¾