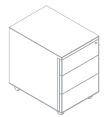

#### **DESIGNER**

Centro Progetti Tecno

Chest with 3 drawers 1BA6011: L 15¾ D 22 H 22

Chest with 1 drawer and 1 file drawer 1BA6012: L 15% D 22 H 22

\*Chest with 3 drawers, no handles 1BA6013: L 15¾ D 22 H 22