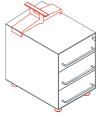

#### **DESIGNER**

Centro Progetti Tecno

Chest with 3 drawers 1BA6011: L 15¾ D 22 H 22

Chest with 1 drawer and 1 file drawer 1BA6012: L 15% D 22 H 22

\*Chest with 3 drawers, no handles 1BA6013: L 15¾ D 22 H 22