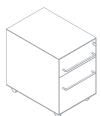

The Basic modular storage system is made in box section sheet metal and finished in epoxy powder paint. The system comprises drawer units, supports and cabinets. Elegant design and sober lines make these cabinets and drawers extremely versatile and permit them to be used in a wide range of compositions. The drawer units come in four variants: three drawers on wheels or feet and one drawer and one drop file unit, again on wheels or feet. All versions can be fitted with handles or with a plain front without handles. The modular units have a fixed base dimension of 80x45 cm but vary in height between 72 cm and 212.5 cm, making a vast range of storage solutions possible, from formal and stylish drawer units to practical, large capacity cupboards. The range also includes structural elements that can be used to support work tops.

#### **DESIGNER**

Centro Progetti Tecno

Chest with 3 drawers 1BA6011: L 15¾ D 22 H 22

Chest with 1 drawer and 1 file drawer 1BA6012: L 15% D 22 H 22

\*Chest with 3 drawers, no handles 1BA6013: L 15¾ D 22 H 22