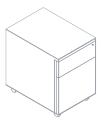

\*Chest with 1 drawer and 1 file drawer, no handles 1BA6014: L 15% D 22 H 22

Support for structural pedestal (Graphis) 1BA1531: L 5 D 101/4 H 26

Support for structural pedestal (Nomos desk) 1B1541

Support for structural pedestal (Nomos-side return) 1BA1551