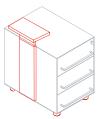

The Basic modular storage system is made in box section sheet metal and finished in epoxy powder paint. The system comprises drawer units, supports and cabinets. Elegant design and sober lines make these cabinets and drawers extremely versatile and permit them to be used in a wide range of compositions. The drawer units come in four variants: three drawers on wheels or feet and one drawer and one drop file unit, again on wheels or feet. All versions can be fitted with handles or with a plain front without handles. The modular units have a fixed base dimension of 80x45 cm but vary in height between 72 cm and 212.5 cm, making a vast range of storage solutions possible, from formal and stylish drawer units to practical, large capacity cupboards. The range also includes structural elements that can be used to support work tops.