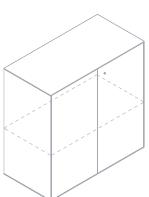

Cabinet with lockable door (1 shelve included) **1BA6070:** L 31½ D17¾ H 28¼ **1BA6075:** L 31½ D17¾ H 39½

Cabinet with lockable door (3 shelves included) 1BA6085: L 31½ D17¾ H 62

Cabinet with lockable door (4 shelves included) 1BA6091: L 31½ D17¾ H 83¾